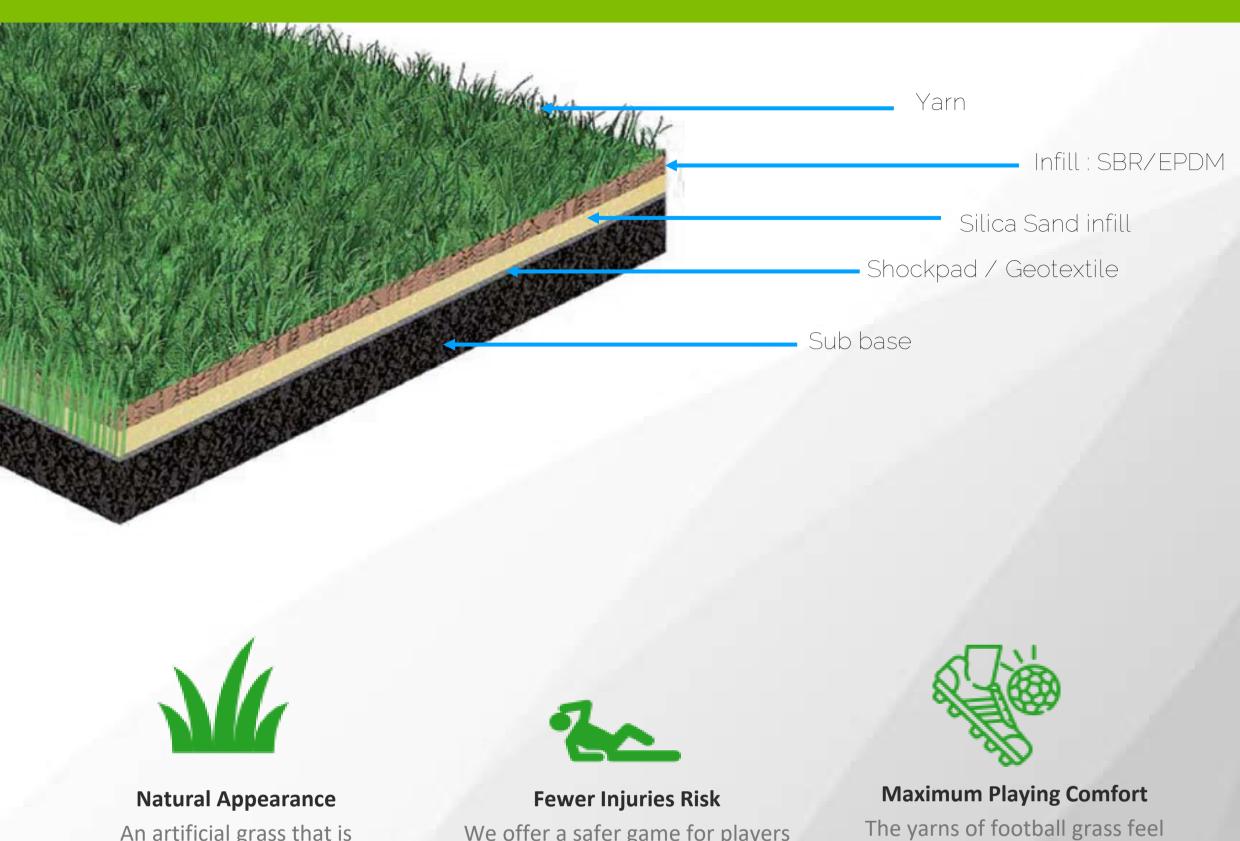

## ABOUT OUR SYSTEMS

An artificial grass that is indistinguishable from reality We offer a safer game for players than natural grass fields

comfort

soft in order to increase players'

#### **High Sliding Performance**

Increases sliding performance thanks to its fiber structure

**Always Playable** Suitable for all weather conditions

**UV** resistant

Provides color protection against sunlight