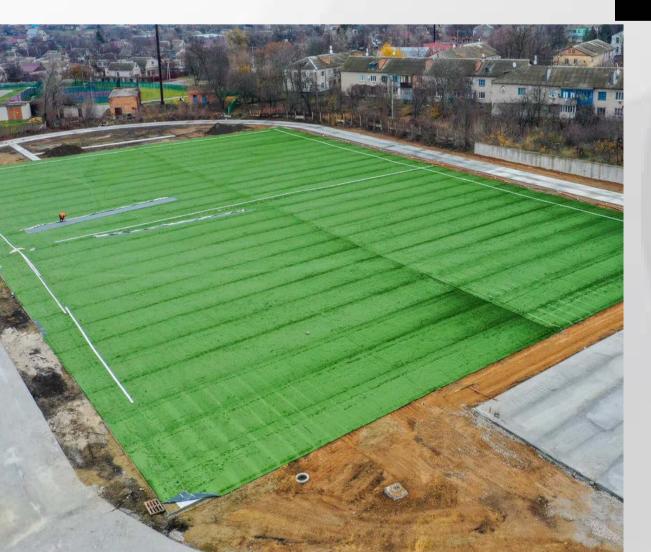

#### Project Details: Local Football Field

#### Product: POWERSPINE

#### Field Size: 9.129m2

Country: Ukraine

Pile Height: 55mm