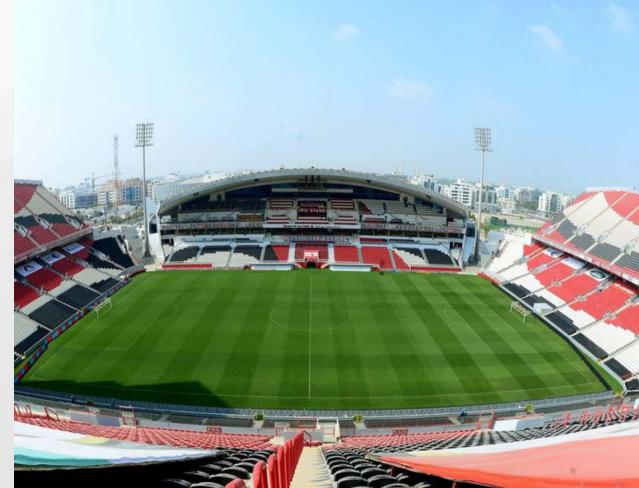

## OUR REFERENCES

Project Details: Makris Yalos Municipality Product: POWERSPINE Field Size: 6.500m2 Country: Greece Pile Height: 50mm

Project Details:

Al Jazaara Sports Club Football Stadium

Product: ULTIMATE

Field Size: 17.500m2

Country: UAE

Pile Height: 60mm