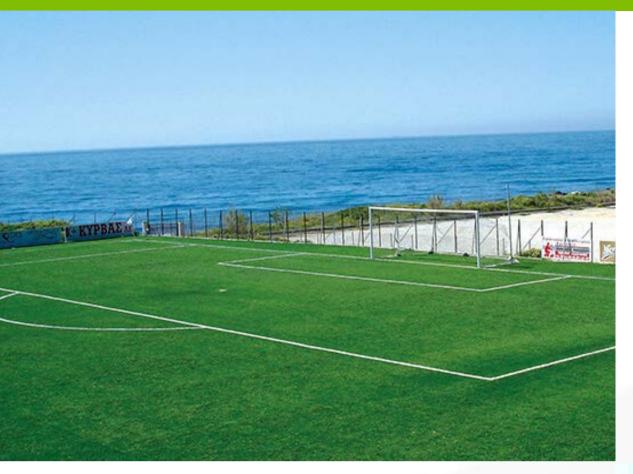

## OUR REFERENCES

Project Details: Makris Yalos Municipality Product: POWERSPINE Field Size: 6.500m2 Country: Greece Pile Height: 50mm

Project Details:

Al Jazaara Sports Club Football Stadium

Product: ULTIMATE