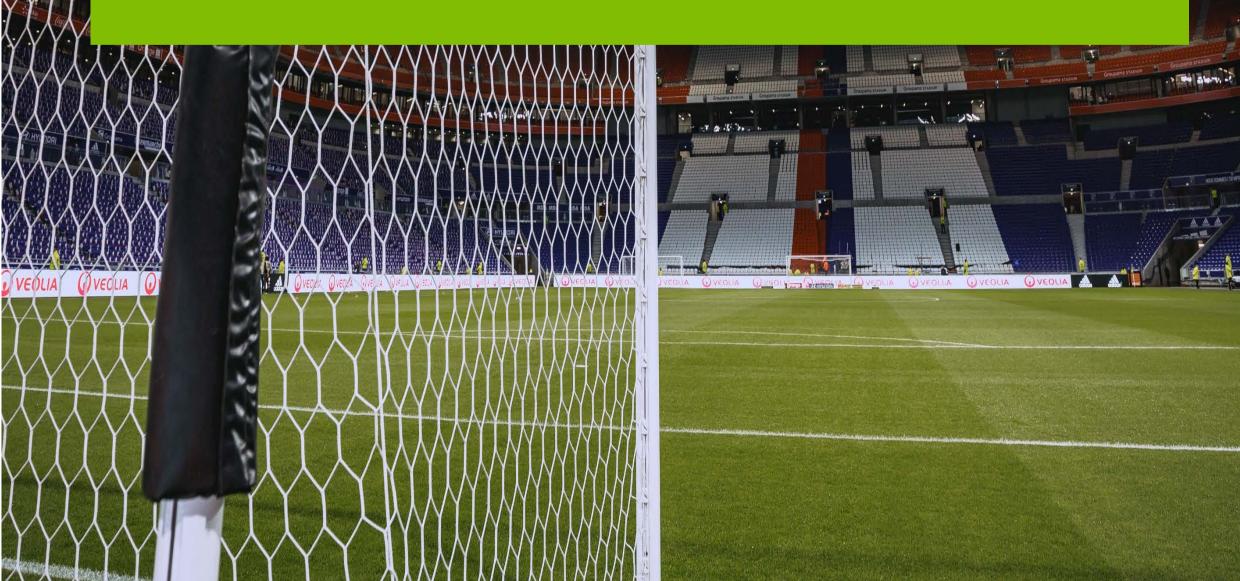

## OUR REFERENCES

Project Details: Makris Yalos Municipality Product: POWERSPINE Field Size: 6.500m2 Country: Greece Pile Height: 50mm

Project Details:

Al Jazaara Sports Club Football Stadium

Product: ULTIMATE

Field Size: 17.500m2

Country: UAE

Pile Height: 60mm