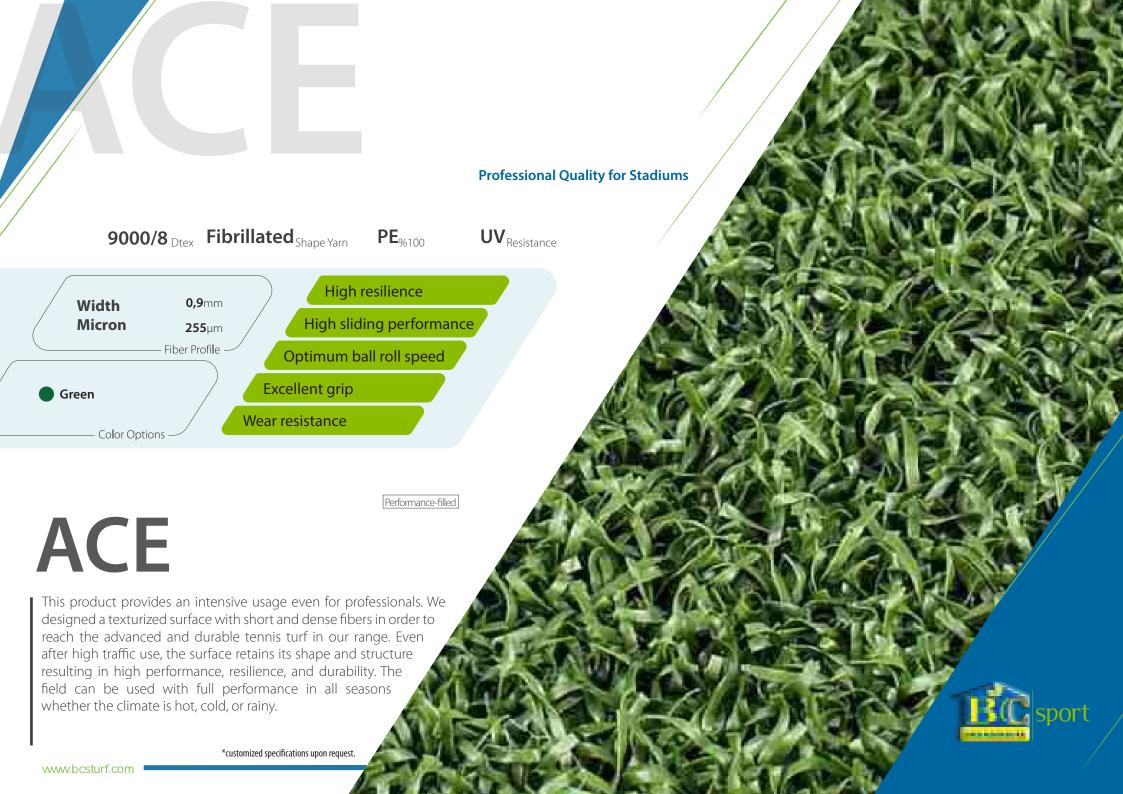

Formerly known as Padel Tennis, it maintains the same rules and scoring as tennis, in a simplified way. The only differences are smaller court sizes, hard racquets, and a softer ball.

As **b&c** skandinavia sport we provide three types of Padel grass in order to meet different kinds of needs, developed accordingly to international standards and players' benefits, we are constantly evolving our product to the latest player needs.