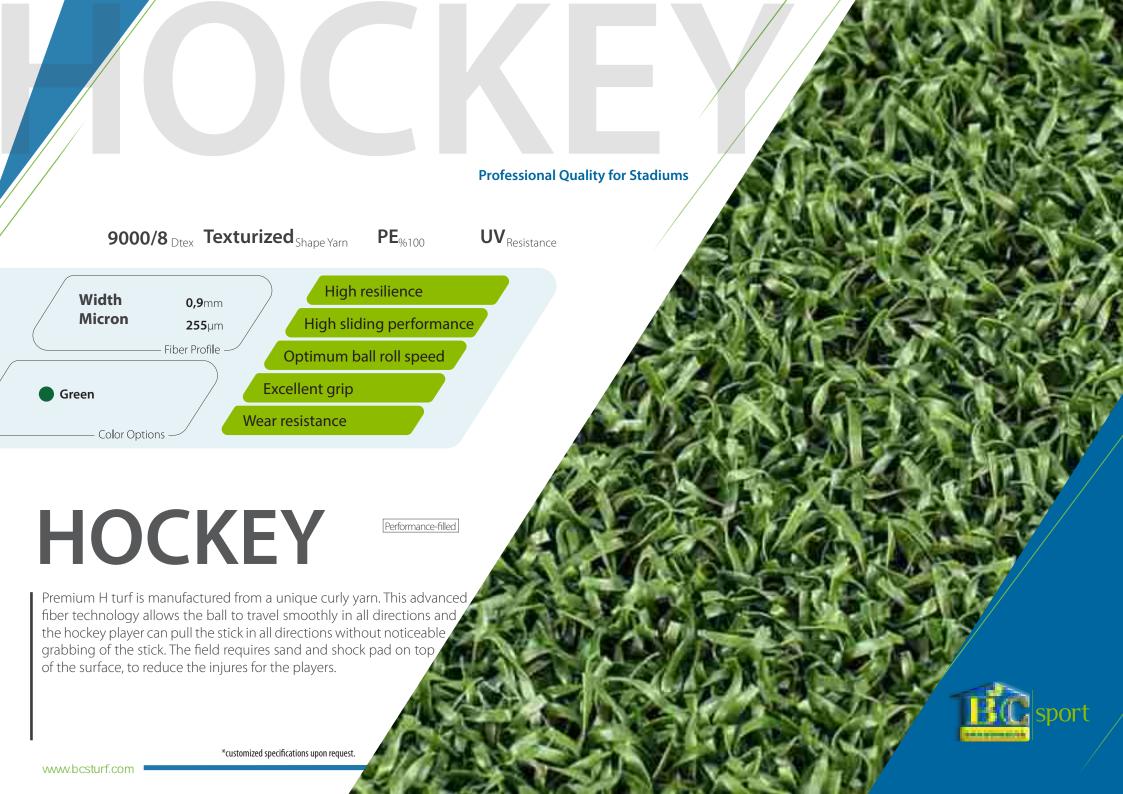

onal standards. Important is, prior turf decision, to know the slow, medium, or fast playing characteristics.

Do you want to know more about our artificial tennis court turfs? Traditional surfaces such as grass, gravel and tarmac therefore sometimes have to make room for alternatives such as artificial grass.

Compared to natural grass, artificial turf pitches for tennis can be a more advantageous choice. It requires less maintenance, is user-friendly, wear-resistant, preserves its color for a long time, and is not affected by weather conditions.

B&C skandinavia sport tennis courts can be played on at any time; Its structure guarantees a firm, consistent ball bounce, which offers the players an optimal playing comfort and reduces the risk of muscle and joint injuries.