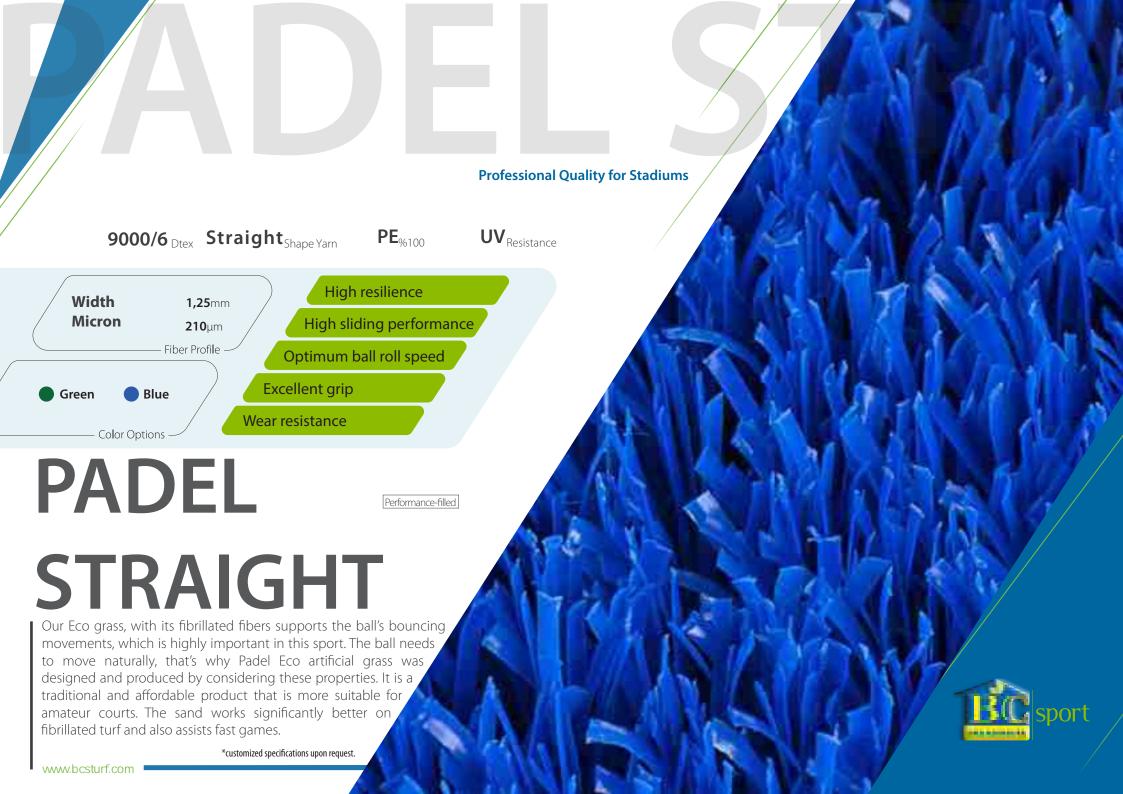

### **PADEL**

Padel - The world fastest growing sport; mildly digressed from Tennis it is suitable for all ages and encourages highly social relationships. Padel is also called Padel Tennis or Paddle Tennis.

Formerly known as Padel Tennis, it maintains the same rules and scoring as tennis, in a simplified way. The only differences are smaller court sizes, hard racquets, and a softer ball.

As **b&c** skandinavia sport we provide three types of Padel grass in order to meet different kinds of needs, developed accordingly to international standards and players' benefits, we are constantly evolving our product to the latest player needs.