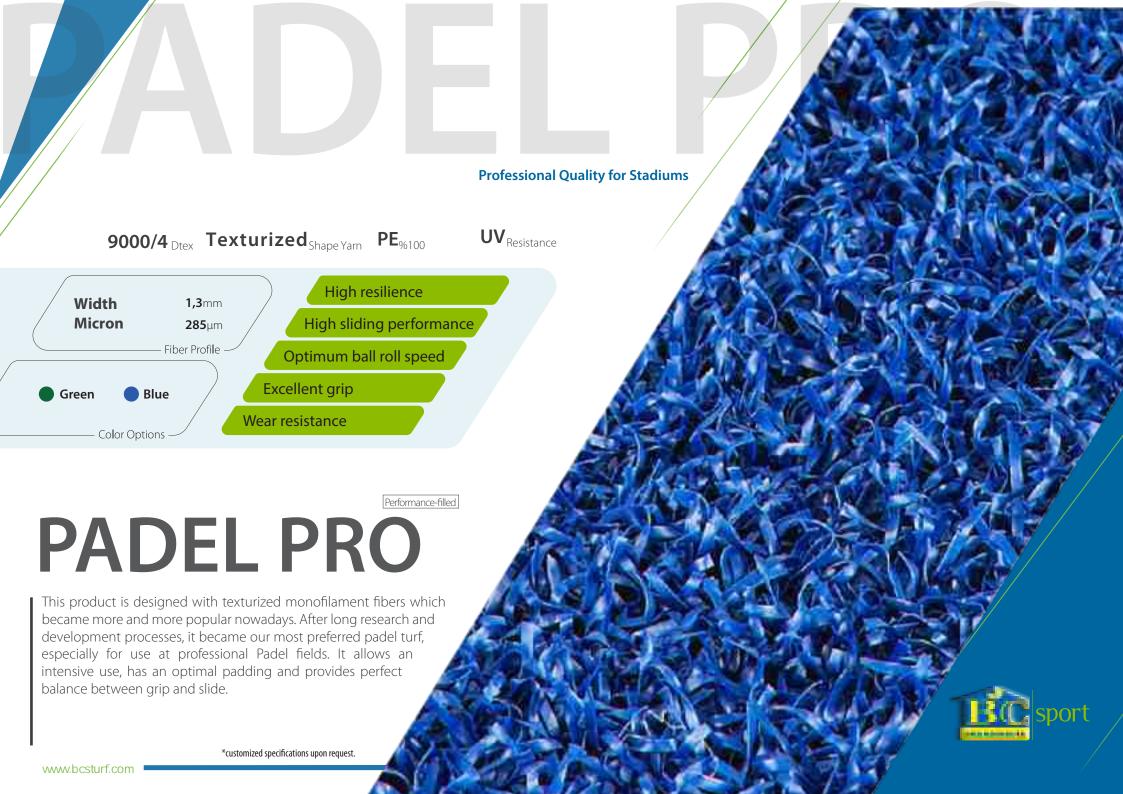

### **PADEL**

Padel - The world fastest growing sport; mildly digressed from Tennis it is suitable for all ages and encourages highly social relationships. Padel is also called Padel Tennis or Paddle Tennis.

Formerly known as Padel Tennis, it maintains the same rules and scoring as tennis, in a simplified way. The only differences are smaller court sizes, hard racquets, and a softer ball.

As **b&c** skandinavia sport we provide three types of Padel grass in order to meet different kinds of needs, developed accordingly to international standards and players' benefits, we are constantly evolving our product to the latest player needs.