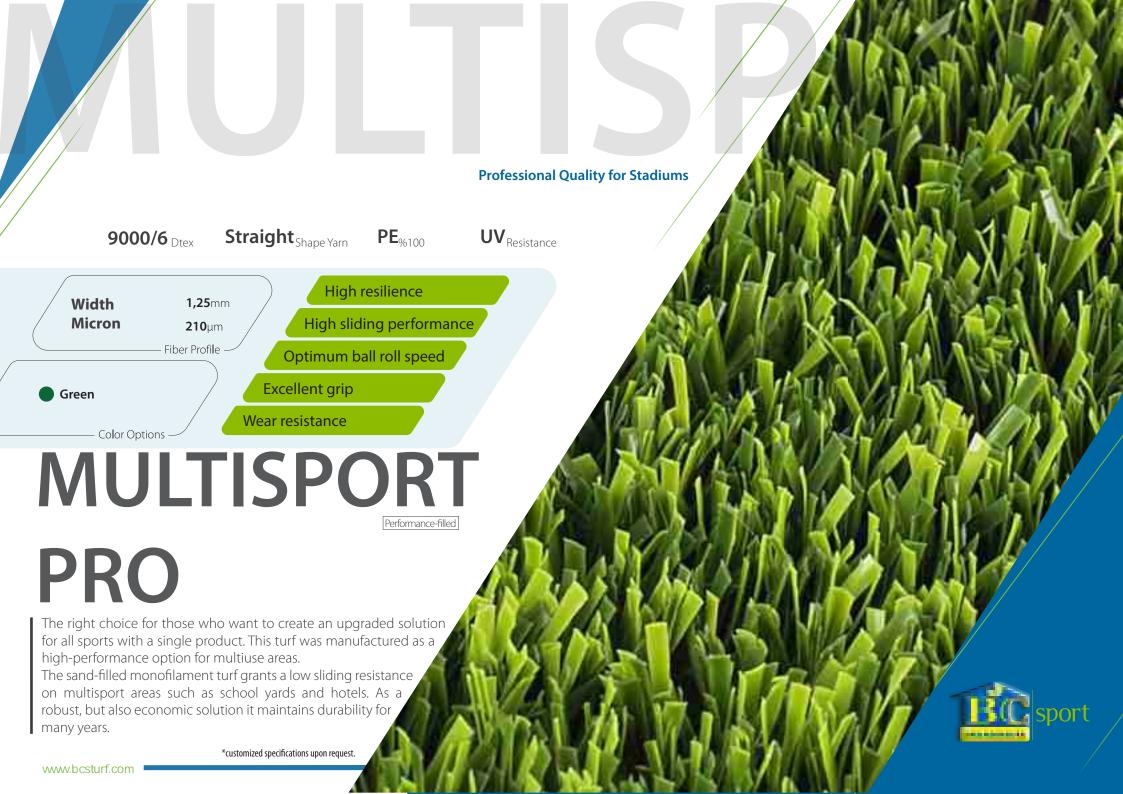

nternational standards. Important is, prior turf decision, to know the slow, medium, or fast playing characteristics.

Do you want to know more about our artificial tennis court turfs? Traditional surfaces such as grass, gravel and tarmac therefore sometimes have to make room for alternatives such as artificial grass.

Compared to natural grass, artificial turf pitches for tennis can be a more advantageous choice. It requires less maintenance, is user-friendly, wear-resistant, preserves its color for a long time, and is not affected by weather conditions.

B&C skandinavia sport tennis courts can be played on at any time; Its structure guarantees a firm, consistent ball bounce, which offers the players an optimal playing comfort and reduces the risk of muscle and joint injuries.