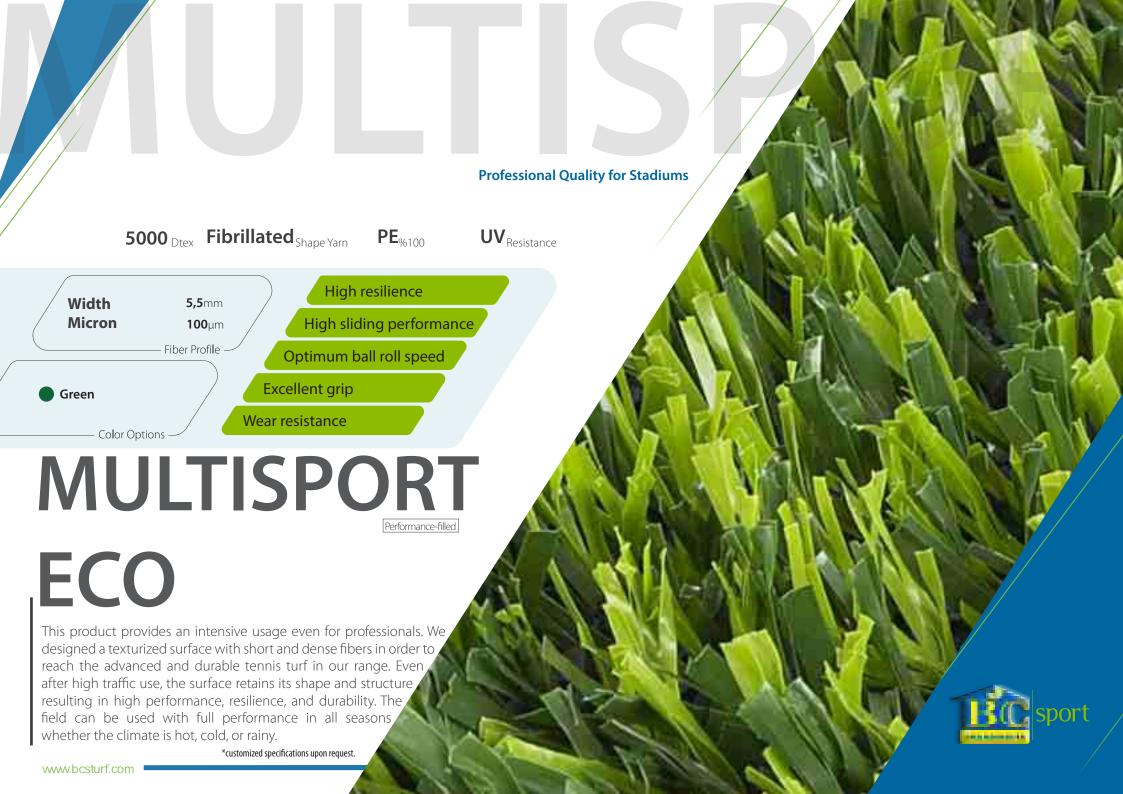

international standards. Important is, prior turf decision, to know the slow, medium, or fast playing characteristics.

Do you want to know more about our artificial tennis court turfs? Traditional surfaces such as grass, gravel and tarmac therefore sometimes have to make room for alternatives such as artificial grass.

Compared to natural grass, artificial turf pitches for tennis can be a more advantageous choice. It requires less maintenance, is user-friendly, wear-resistant, preserves its color for a long time, and is not affected by weather conditions.

B&C skandinavia sport tennis courts can be played on at any time; Its structure guarantees a firm, consistent ball bounce, which offers the players an optimal playing comfort and reduces the risk of muscle and joint injuries.