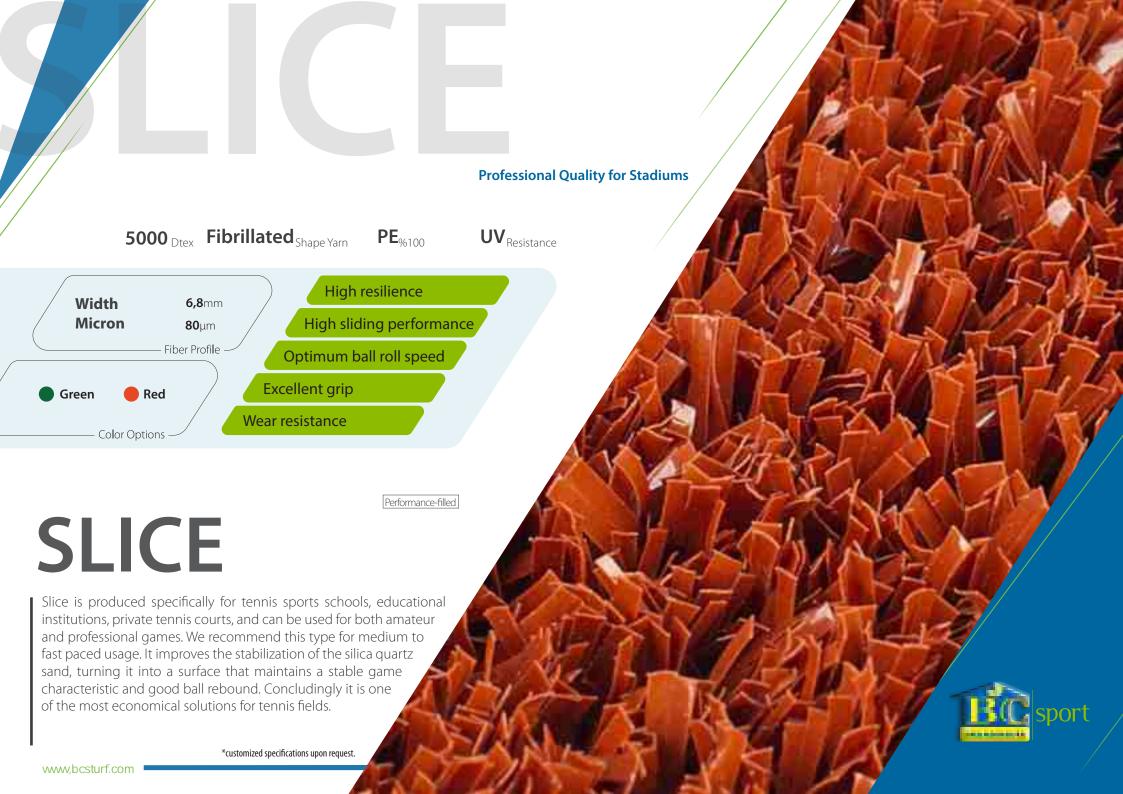

# **TENNIS**

We design our artificial tennis court grass systems according to the international standards. Important is, prior turf decision, to know the slow, medium, or fast playing characteristics.

Do you want to know more about our artificial tennis court turfs? Traditional surfaces such as grass, gravel and tarmac therefore sometimes have to make room for alternatives such as artificial grass.

Compared to natural grass, artificial turf pitches for tennis can be a more advantageous choice. It requires less maintenance, is user-friendly, wear-resistant, preserves its color for a long time, and is not affected by weather conditions.

B&C skandinavia sport tennis courts can be played on at any time; Its structure guarantees a firm, consistent ball bounce, which offers the players an optimal playing comfort and reduces the risk of muscle and joint injuries.