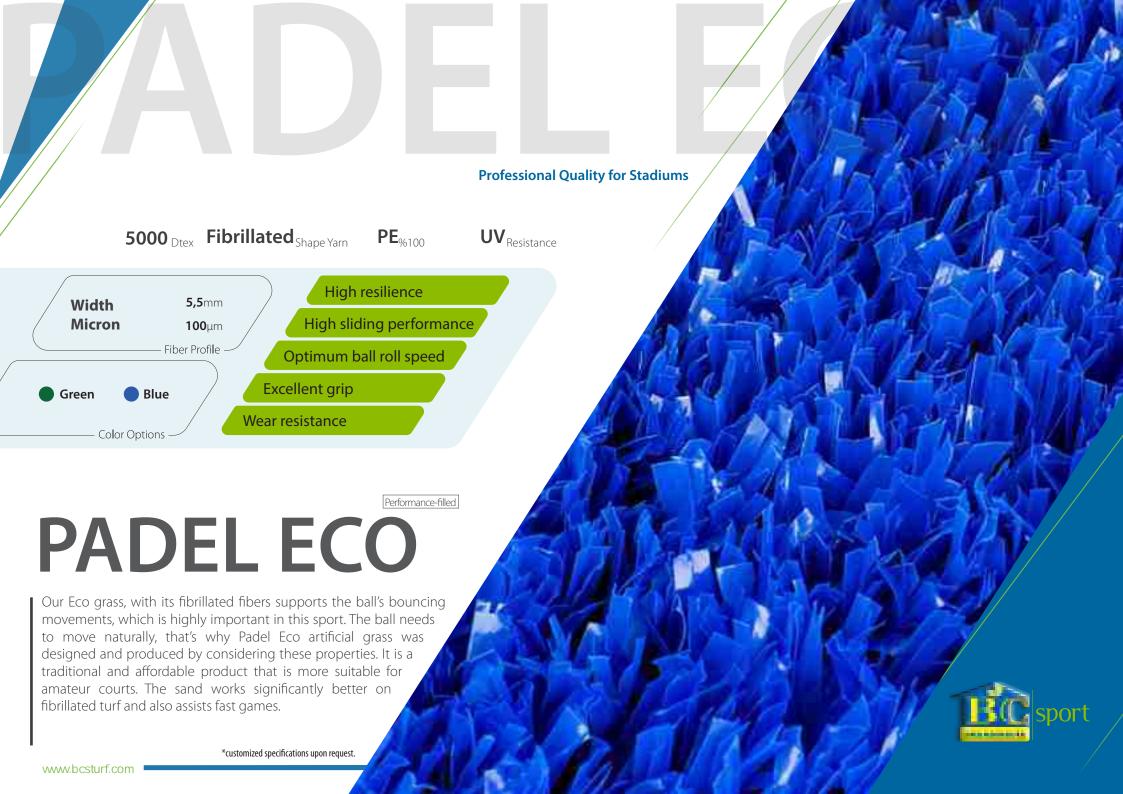

### **PADEL**

Padel - The world fastest growing sport; mildly digressed from Tennis it is suitable for all ages and encourages highly social relationships. Padel is also called Padel Tennis or Paddle Tennis.

Known as being born in Mexico, spread to Spain and Argentina. Nowadays Padel started to get popular in a lot of countries including Germany, Italy, Portugal, Scandinavian countries, Qatar, United Arab Emirates, and many more.

Formerly known as Padel Tennis, it maintains the same rules and scoring as tennis, in a simplified way. The only differences are smaller court sizes, hard racquets, and a softer ball.

As **b&c** skandinavia sport we provide three types of Padel grass in order to meet different kinds of needs, developed accordingly to international standards and players' benefits, we are constantly evolving our product to the latest player needs.